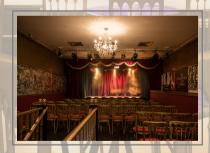

#### VENUE HIRE

The Stage Door is the perfect setting for a number of private events including:

Film Screenings
Awards Ceremonies
Corporate Training
Birthday Celebrations
Engagement Parties
Wedding Receptions
Filming Location
Conferences
Team Building
Rehearsals
Away Days
Meetings

# ROOM CONFIGURATION & CAPACITY

Theatre 110
Cabaret Style 70/80
Music Gig 150
Standing 150
Reception 150

The theatre is an adaptable space with chairs and tables that can be configured to suit your event.