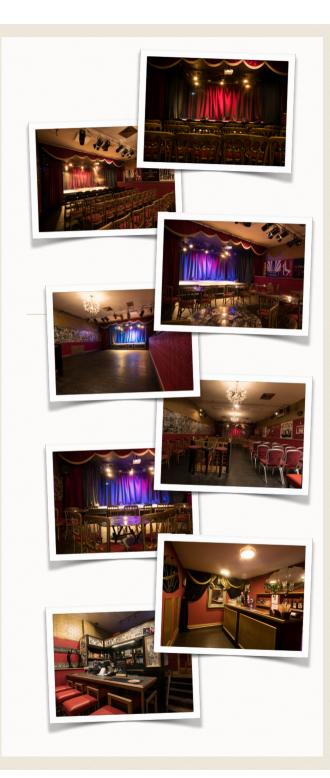

#### VENUE HIRE

The Stage Door is the perfect setting for a number of private events including:

Film Screenings
Awards Ceremonies
Corporate Training
Birthday Celebrations
Engagement Parties
Wedding Receptions
Filming Location
Conferences
Team Building
Rehearsals
Away Days
Meetings

# ROOM CONFIGURATION & CAPACITY

Theatre 110
Cabaret Style 70/80
Music Gig 150
Standing 150
Reception 150

The theatre is an adaptable space with chairs and tables that can be configured to suit your event.